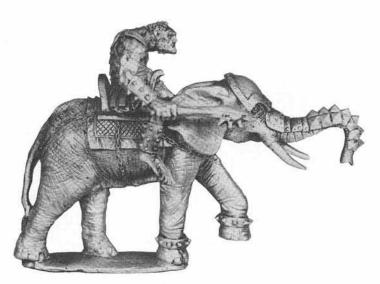

\*Ogre

\*Armored Giant on War Elephant

\*Grendel

\*Hellhound and Wraith

| *01-101 | Mechanical Knight, mounted and on foot4.00 |
|---------|--------------------------------------------|
| *01-102 | Highwayman, mounted and on foot4.00        |
| *01-103 | Bugbears                                   |