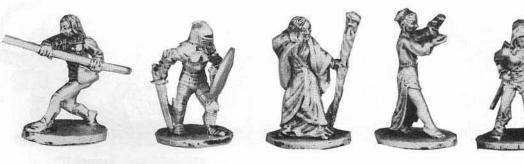

Bring your dungeon to life with this **WIZARD'S ROOM**. Two nasty familiars are included to protect the money chests and treasure pile of the room. A contemplative sorcerer, his magic mirror and book of spells are also included. 98-014 WIZARD'S ROOM \$7.00