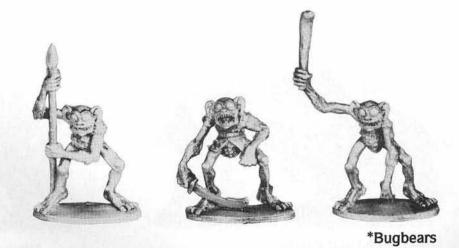

\*Ogre

\*Armored Giant on War Elephant

\*Grendel

\*Hellhound and Wraith

| *01-101 | Mechanical Knight, mounted and on foot4.00 |
|---------|--------------------------------------------|
| *01-102 | Highwayman, mounted and on foot4.00        |
| *01-103 | Bugbears                                   |