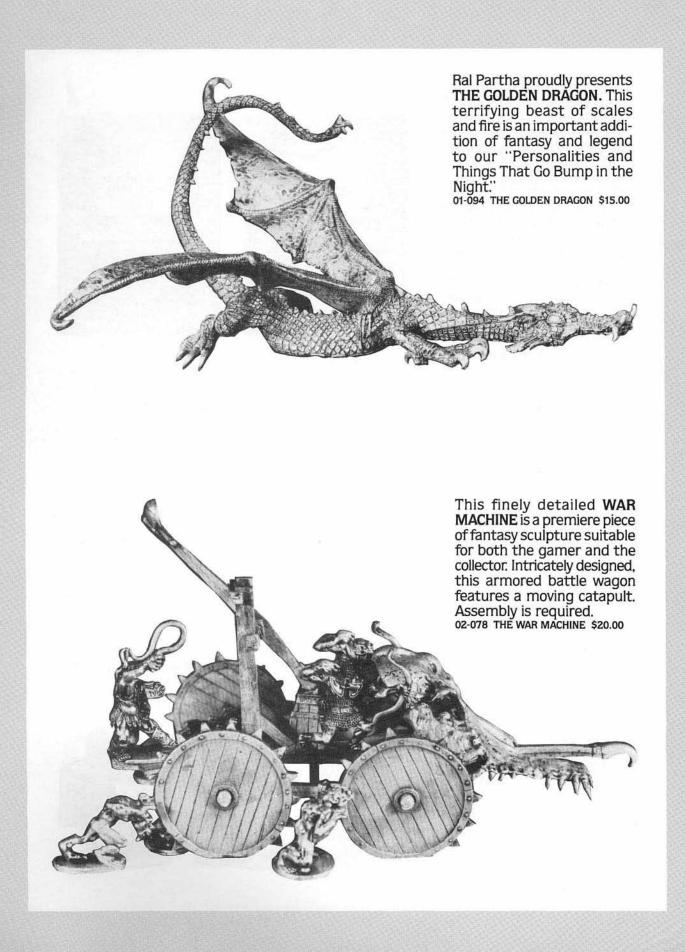

Our individually packaged humans and monsters make ideal stocking stuffers. You will find a good variety of items in this size and price range, including new figures released just for Christmas.

If you are looking for a large present, our WAR MACHINE, GOLDEN DRAGON, and ELF CHARIOT are just the thing. Each is individually packaged in an attractive full color box and is sure to provide hours of enjoyment to even the most accomplished modeler.